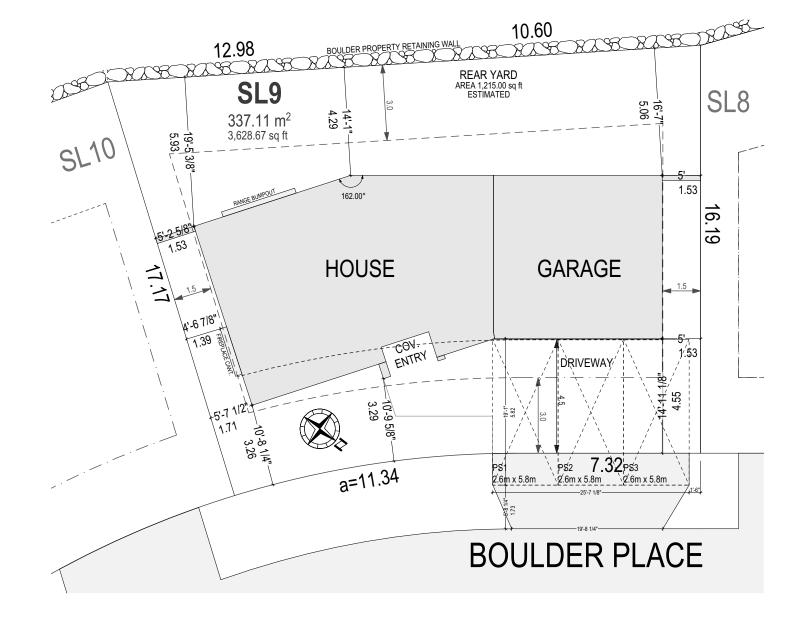

### 769 BOULDER PLACE 'Grayson' SL9

TOTAL LIVING AREA: 3,396 sq ft

**OTHER** 

GARAGE: 467 sq ft MECHANICAL ROOM: 34 sq ft