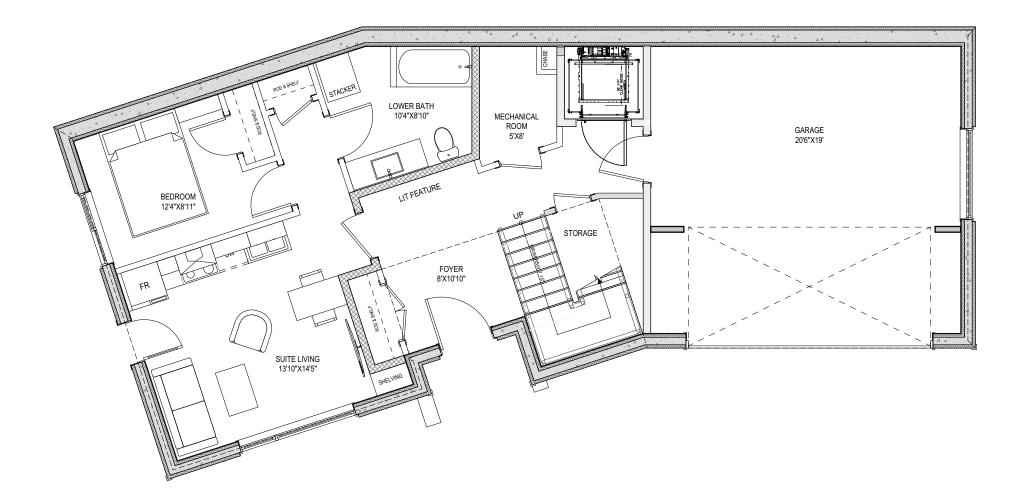

#### **MAIN FLOOR**

HOUSE MAIN FLOOR: 338 sq ft
SECONDARY SUITE: 512 sq ft
TOTAL MAIN FLOOR: 850 sq ft
GARAGE: 467 sq ft

| Initials |        |       |       |
|----------|--------|-------|-------|
| Seller   | Seller | Buyer | Buyer |
|          |        |       |       |
|          |        |       |       |