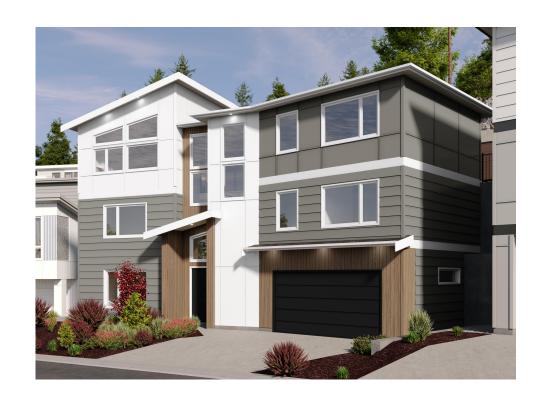

### 769 BOULDER PLACE 'Grayson' SL9

TOTAL LIVING AREA: 3,396 sq ft

**OTHER** 

GARAGE: 467 sq ft MECHANICAL ROOM: 34 sq ft