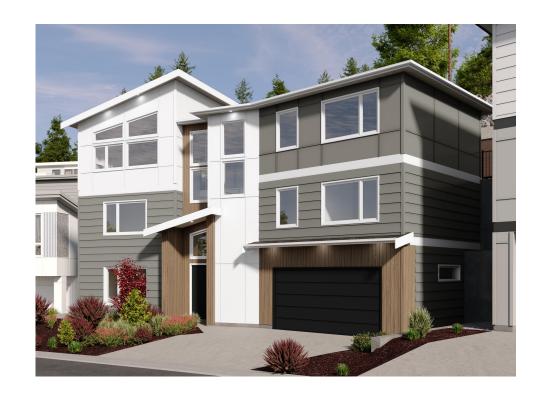

### 769 BOULDER PLACE 'Grayson' SL9

TOTAL LIVING AREA: 3,396 sq ft

**OTHER** 

GARAGE: 467 sq ft MECHANICAL ROOM: 34 sq ft

# 769 BOULDER PLACE 'Grayson' SL9

**LIVING AREA** 

TOTAL LIVING AREA: 3,396 sq ft

OTHER

GARAGE: 467 sq ft MECHANICAL ROOM: 34 sq ft

MIDDLE FLOOR

TOTAL MIDDLE FLOOR: 1,266 sq ft

| Initials |        |       |       |
|----------|--------|-------|-------|
| Seller   | Seller | Buyer | Buyer |
|          |        |       |       |