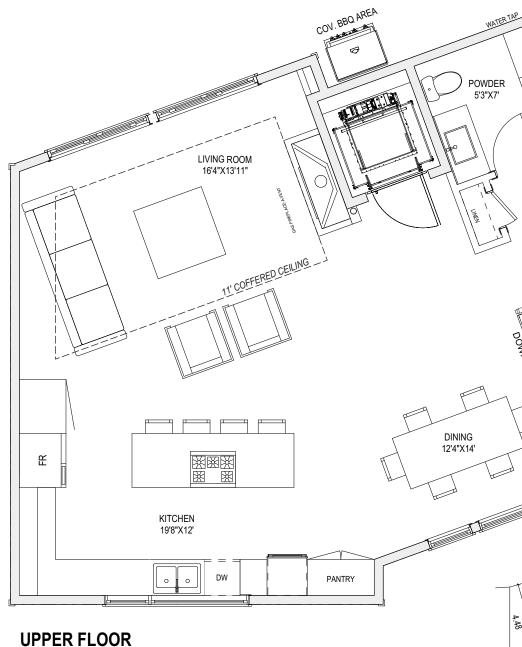

## 773 BOULDER PLACE 'Ripley' SL8

**ENSUITE** 

PRIMARY 12'2"X13'7"

SL8

**HOUSE** 

PRELIMINARY SITE PLAN

317.87 m<sup>2</sup> 5 3,421.55 sq ft 8 3

12.75

REAR YARD AREA 881.15 sq ft ESTIMATED

**GARAGE** 

DRIVEWAY

-5'-4 5/8 1.64

3.47

16.19

WIC

TOTAL UPPER FLOOR:

1,286 sq ft

LIVING AREA

TOTAL LIVING AREA: 3,291 sq ft

**OTHER** 

GARAGE: 501 sq ft MECHANICAL ROOM: 34 sq ft

| Initials |        |       |       |
|----------|--------|-------|-------|
| Seller   | Seller | Buyer | Buyer |