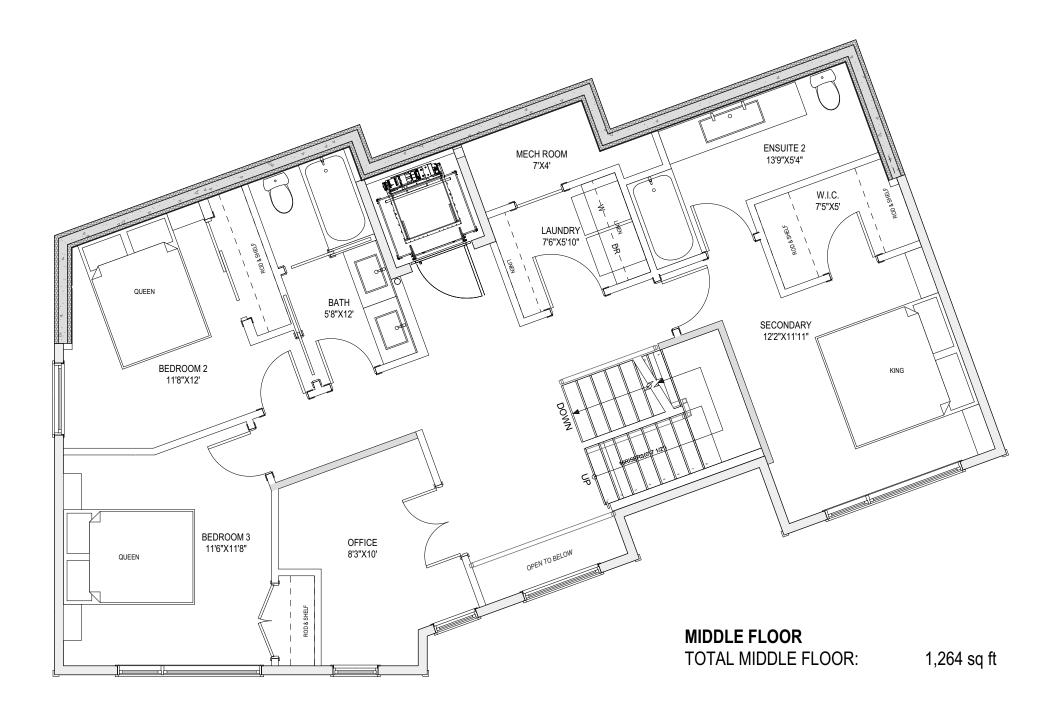

### THE HEIGHTS

## 773 BOULDER PLACE 'Ripley' SL8

**ENSUITE** 

PRIMARY 12'2"X13'7"

SL8

**HOUSE** 

PRELIMINARY SITE PLAN

317.87 m<sup>2</sup> 5 3,421.55 sq ft 8 3

12.75

REAR YARD AREA 881.15 sq ft ESTIMATED

**GARAGE** 

DRIVEWAY

-5'-4 5/8 1.64

3.47

16.19

WIC

TOTAL UPPER FLOOR:

1,286 sq ft

LIVING AREA

TOTAL LIVING AREA: 3,291 sq ft

**OTHER** 

GARAGE: 501 sq ft MECHANICAL ROOM: 34 sq ft

| Initials |        |       |       |
|----------|--------|-------|-------|
| Seller   | Seller | Buyer | Buyer |