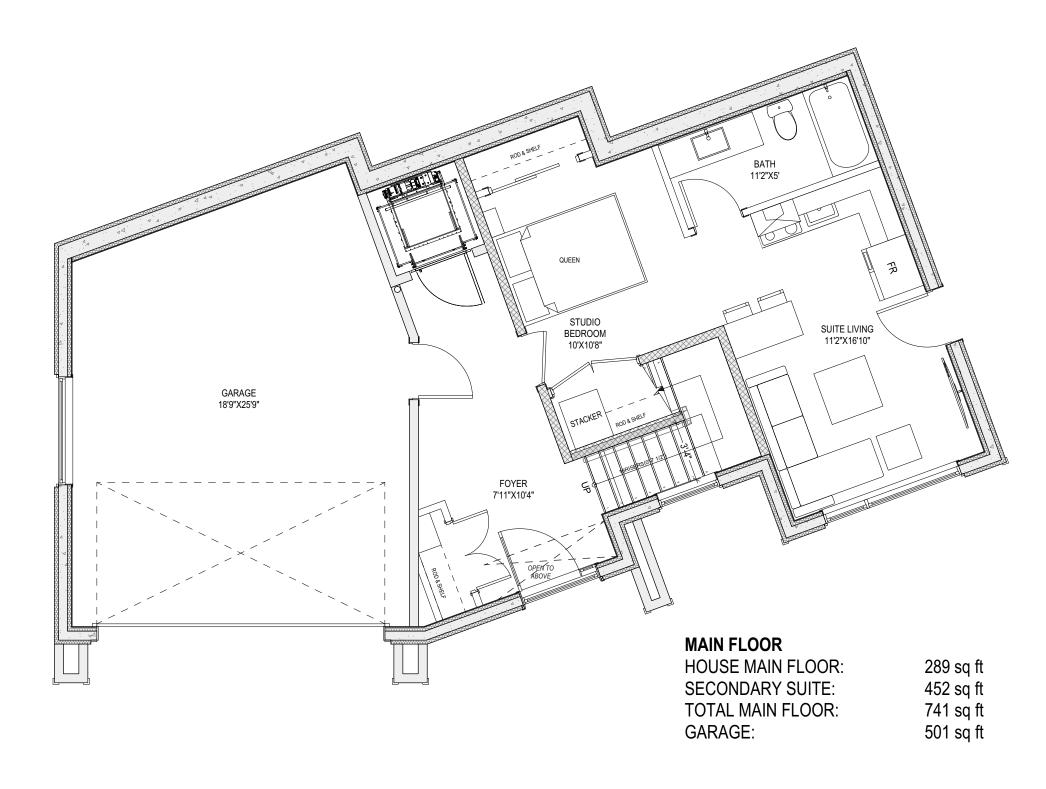

### THE HEIGHTS

# 773 BOULDER PLACE 'Ripley' SL8

#### **LIVING AREA**

TOTAL LIVING AREA: 3,291 sq ft

### **OTHER**

GARAGE: 501 sq ft MECHANICAL ROOM: 34 sq ft

\*NOTE: In the interest of maintaining high standards, the builder reserves the right to modify plans, specifications and design without prior notice. Drawings contained within are artist renderings only. Sizes and dimensions are approximate and may vary with actual plan and survey. Exterior style may change pending municipal approval.