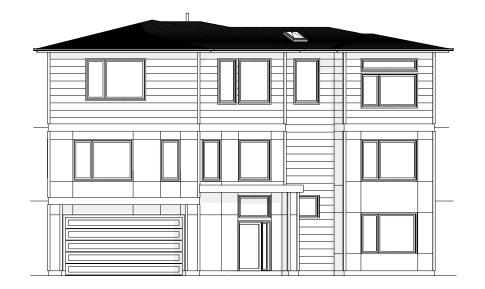

### THE HEIGHTS

## 773 BOULDER PLACE 'Ripley' SL8

#### **LIVING AREA**

TOTAL LIVING AREA: 3,291 sq ft

### **OTHER**

GARAGE: 501 sq ft MECHANICAL ROOM: 34 sq ft

\*NOTE: In the interest of maintaining high standards, the builder reserves the right to modify plans, specifications and design without prior notice. Drawings contained within are artist renderings only. Sizes and dimensions are approximate and may vary with actual plan and survey. Exterior style may change pending municipal approval.