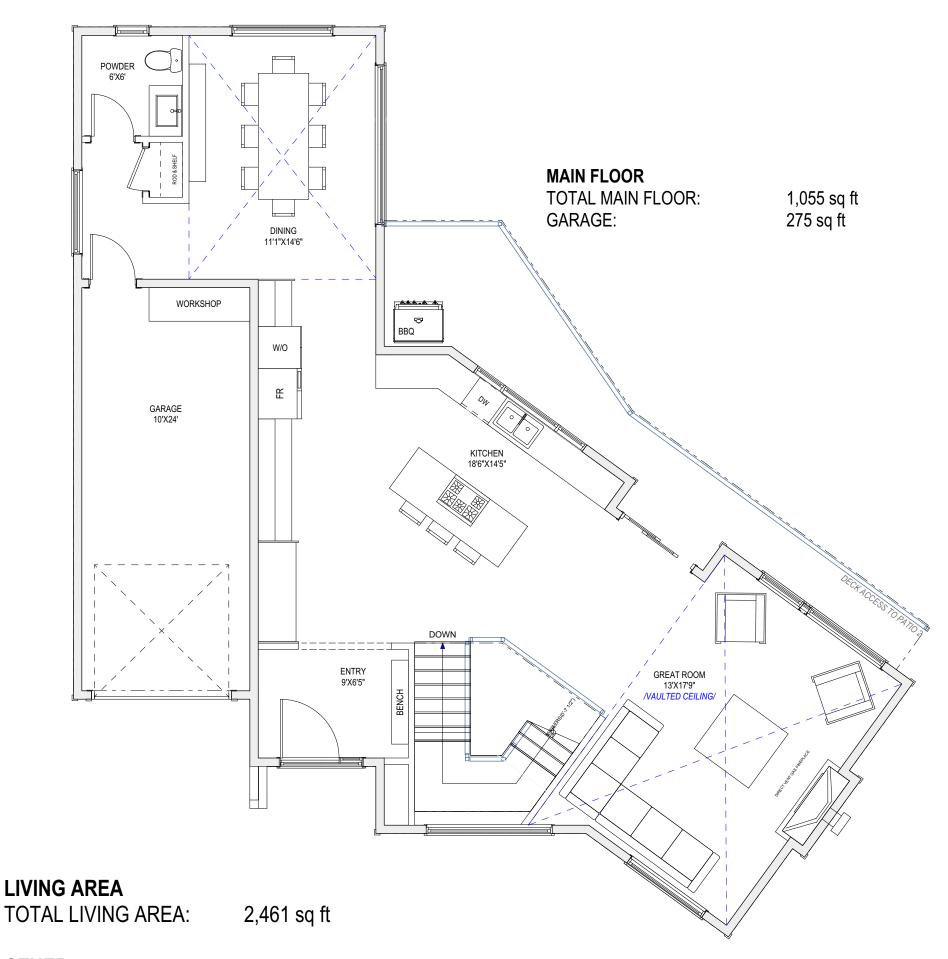

## THE HEIGHTS

## 772 BOULDER PLACE 'Austin'

OTHER

GARAGE: 275 sq ft MECH ROOM: 68 sq ft

| Initials |        |       |       |  |  |
|----------|--------|-------|-------|--|--|
| Seller   | Seller | Buyer | Buyer |  |  |
|          |        |       |       |  |  |