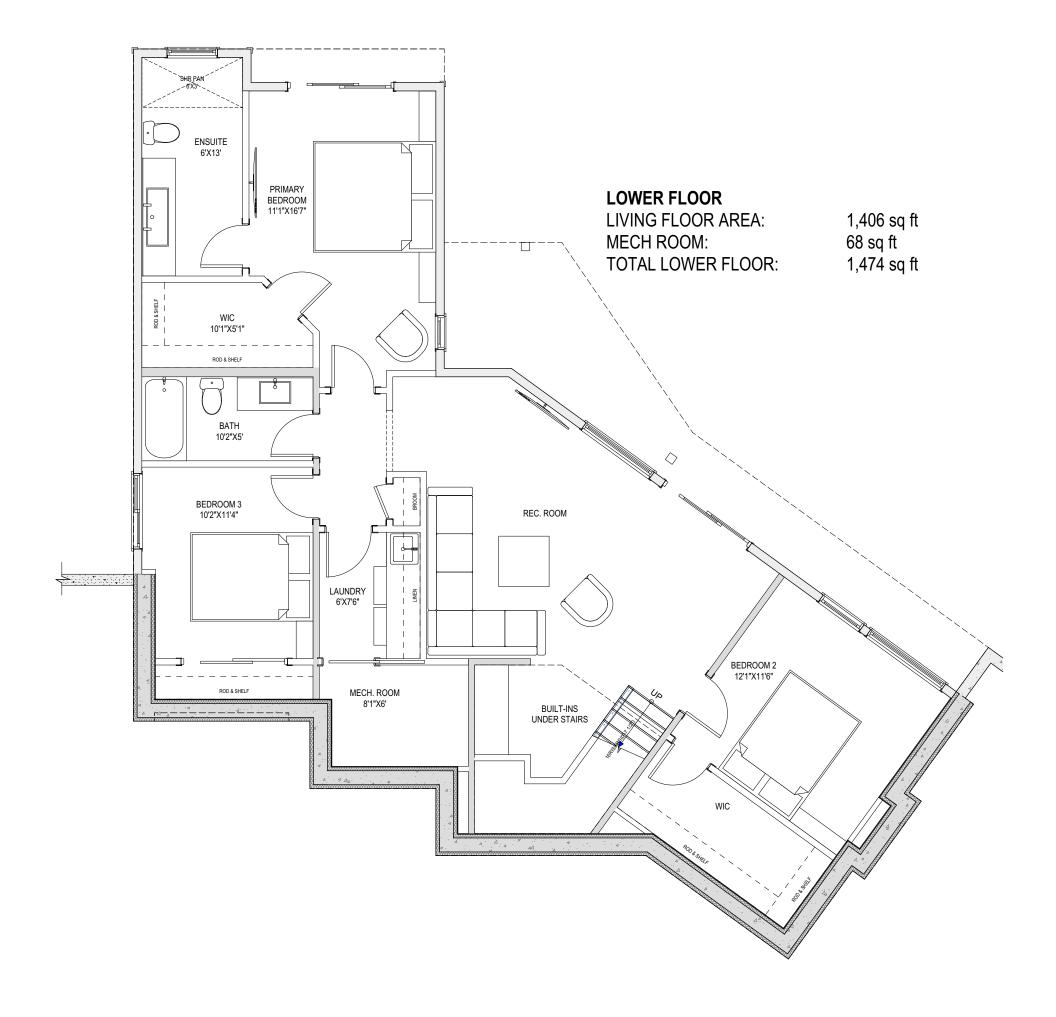

## THE HEIGHTS

## 772 BOULDER PLACE 'Austin'

OTHER

GARAGE: 275 sq ft MECH ROOM: 68 sq ft

| Initials |        |       |       |  |  |
|----------|--------|-------|-------|--|--|
| Seller   | Seller | Buyer | Buyer |  |  |
|          |        |       |       |  |  |