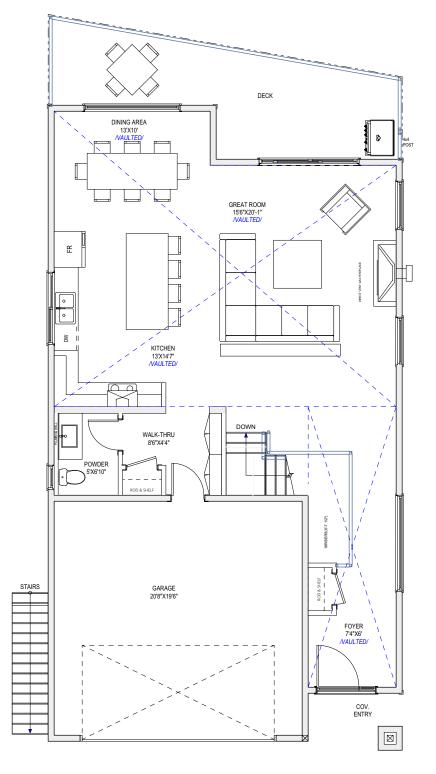

## MAIN FLOOR

| LIVING FLOOR AREA: |  |
|--------------------|--|
| GARAGE AREA :      |  |

959 sq ft 444 sq ft

TOTAL LOWER FLOOR: 1,462

1,462 sq ft

## LIVING AREA TOTAL LIVING AREA: 2,388 sq ft

OTHERGARAGE:444 sq ftMECH ROOM:33 sq ft

| Initials |        |       |       |  |
|----------|--------|-------|-------|--|
| Seller   | Seller | Buyer | Buyer |  |