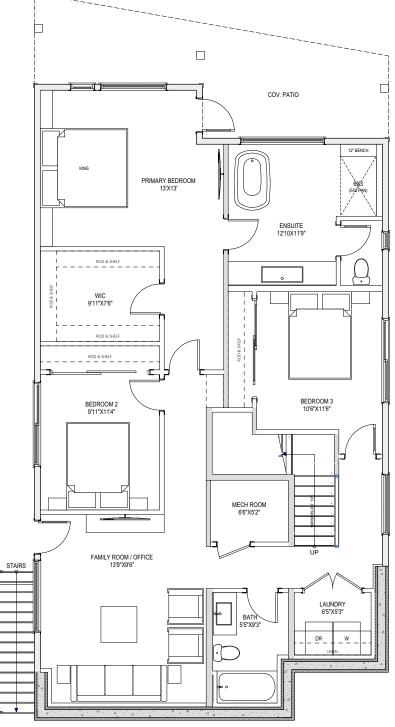

## 780 BOULDER PLACE 'Elwood'

| LOWER FLOOR        |             |  |
|--------------------|-------------|--|
| LIVING FLOOR AREA: | 1,429 sq ft |  |
| MECH ROOM:         | 33 sq ft    |  |

## LIVING AREA TOTAL LIVING AREA: 2,388 sq ft

OTHERGARAGE:444 sq ftMECH ROOM:33 sq ft

| Initials |        |       |       |  |
|----------|--------|-------|-------|--|
| Seller   | Seller | Buyer | Buyer |  |