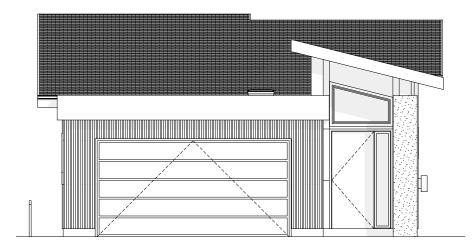

## 780 BOULDER PLACE 'Elwood'

| LOWER FLOOR        |             |  |
|--------------------|-------------|--|
| LIVING FLOOR AREA: | 1,429 sq ft |  |
| MECH ROOM:         | 33 sq ft    |  |

## MAIN FLOOR

| LIVING FLOOR AREA: |  |
|--------------------|--|
| GARAGE AREA :      |  |

959 sq ft 444 sq ft

TOTAL LOWER FLOOR: 1,462

1,462 sq ft

## LIVING AREA TOTAL LIVING AREA: 2,388 sq ft

OTHERGARAGE:444 sq ftMECH ROOM:33 sq ft

| Initials |        |       |       |  |
|----------|--------|-------|-------|--|
| Seller   | Seller | Buyer | Buyer |  |